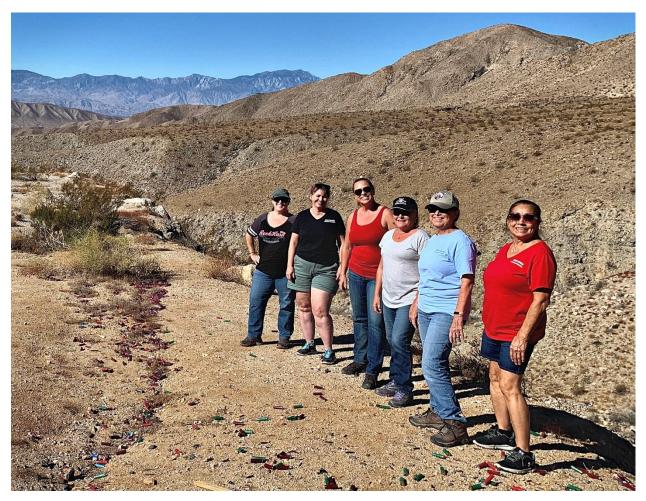

<u>9:00 am</u> We were on our way to **Berdoo Canyon**. Berdoo Canyon is a 24.3-mile trail with 1300 feet in elevation. Our first stop was at a few old mining bunkers with great views (see attached photo) of the surrounding valleys. The trail is considered an easy trail with some additional credit, the Ladies Run went off as expected without any issues.